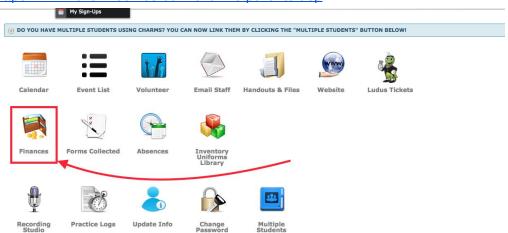

## How to pay on Charms with a Credit/Debit Card

- 1. Log into your students charms account.
  - a. <u>https://www.charmsoffice.com/charms/parents.asp</u>

- 2. Select Finances.
- 3. See how much you owe under Student Financial Statement.